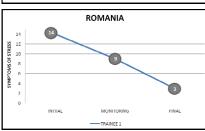

"I feel much better and more relaxed, even when I have to make difficult decisions."

"It was very difficult to eat regularly due to very busy days. Solution: to bring food from home."

Positive and effective impacts of the training were revealed by the decrease of stress symptoms.