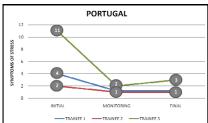

"I feel much better and more relaxed, even when I have to make difficult decisions."

"It was very difficult to eat regularly due to very busy days. Solution: to bring food from home."

Positive and effective impacts of the training were revealed by the decrease of stress symptoms.