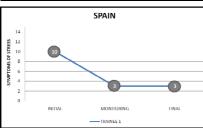

### > The results from the trainees' course:

The level of expectation for the trainees' course was generally quite high. The big majority of the trainees found the training very interesting-this was shown by the increasing motivation throughout the course.

The reports indicate that the trainees have learnt to change their approach to health, nutrition, sports and attitudes. This enabled them to observe improvement in their daily life, as they themselves expressed:

"I feel much better and more relaxed, even when I have to make difficult decisions."

"It was very difficult to eat regularly due to very busy days. Solution: to bring food from home."

Positive and effective impacts of the training were revealed by the decrease of stress symptoms.