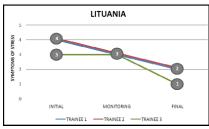

"I feel much better and more relaxed, even when I have to make difficult decisions."

"It was very difficult to eat regularly due to very busy days. Solution: to bring food from home."

Positive and effective impacts of the training were revealed by the decrease of stress symptoms.